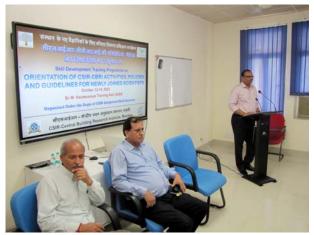

This training programme was inaugurated by *Dr. Ashok Kumar*, Outstanding Scientist, CSIR-CBRI. In his inaugural address, he wholeheartedly welcomed the newly joined scientists to CBRI family and informed them about the ongoing R&D and projects, working procedure of the institute etc. Later, *Dr. R. Dharmaraju*, Chief Scientist & Skill Nodal briefed about the activities of the three days training and highlighted the importance of such training for their induction in the institute.

## **Glimpses of the Training Programme**

Inaugural Ceremony

Technical Session by the Scientists