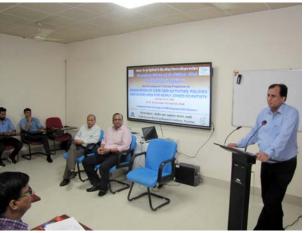

During the technical sessions, participants were able to understand about the latest knowledge on R&D activities, Ongoing Research & Consultancy Projects, Policies and Guidelines of CSIR-CBRI. Participants were then taken for a visit to R&D Laboratories, Rural Technology Park & Construction Technology Demonstration Park for showcasing them the latest technologies developed by CSIR-CBRI related to the Building Construction Sector. A total of 18 lectures were presented to the participants by various CSIR-CBRI scientists and administrative heads. At the end, participants have also given their feedback and expressed the usefulness of the programme in understanding the whole R&D environment and administrative procedure of CSIR system.

## **Glimpses of the Training Programme**

Inaugural Ceremony

Technical Session by the Scientists