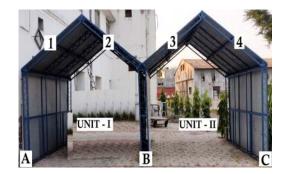

## **Technology in Brief**

The proposed system consists of a collapsible steel frames with hinges. Wall panels and roof are made up of steel sheets. Each unit consists of 100 sq ft. area, which can be expanded in both longitudinal and lateral directions. The foldable structure becomes 2.0 ft. when folded. The complete structure can be installed with the help of external lifting arrangements.

## Salient Features/Advantages

- · Easy installation procedure.
- · Completed structure in all aspect.
- Provided with electrical connections and inbuilt cot arrangements.
- · Collapsible.
- · Provided with an inbuilt cot.
- Easy to fabricate and install.