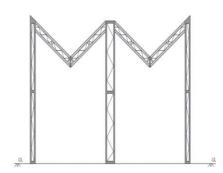

## **Lateral Collapsible Structure**

## **Technology in Brief**

The proposed system consists of a collapsible steel frames with hinges. Wall panels and roof are made up of steel sheets. Each unit consists of 100 sq ft. area, which can be expanded in both longitudinal and lateral directions. The foldable structure becomes 2.0 ft. when folded. The complete structure can be installed with the help of external lifting arrangements.