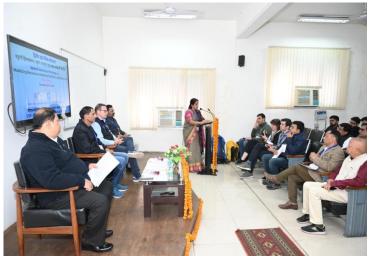

Dr. D.P. Kanungo, Chief Scientist CSIR-CBRI & Convener of the workshop was inaugurated the workshop in the presence of Swiss delegates namely Dr. Yves Buhler, Dr. Perry Bartelt, Dr. Jessica Munch, Dr. Andrea Maconi & Joël Borner and other resource persons Dr. Tanushree Verma & Mr. Bhupendra Bhaisore from SCA-Himalayas SDC (Uttarakhand); with scientists Dr. Harpal Singh, Chief Scientist & Sh. Nadeem Ahmad, Head Outreach & Dissemination Services. During the inaugural address Dr. D.P. Kanungo, Chief Scientist & workshop convener has highlighted the importance of this Indo-Swiss workshop in the diverse field of Rock-ice avalanches, rock falls and debris flows. He also mentioned about the importance, challenges and wayforward of this workshop. Swiss dignitaries, Dr. Yves Buhler have also addressed the attendees and briefed about the working of WSL Institute for Snow and Avalanche Research SLF, Switzerland and Indo-Swiss collaborative project for eradicating these sorts of disasters together in India and Switzerland. Initially, Dr. Harpal Singh, Chief Scientist welcomed the dignitaries, participants & other colleagues and briefed about the three days' activities of the workshop. Subsequently, Sh. Nadeem Ahmad, Chief Scientist & Head ODSO, CSIR-CBRI highlighted about the contributions of CSIR-CBRI

# **Glimpses of the Training Programme**

Inaugural Ceremony

Group of Participants

**Technical Sessions** 

Valediction & Certificate Distribution