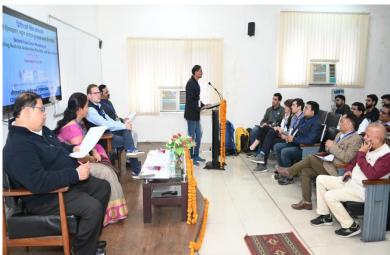

Dr. D.P. Kanungo, Chief Scientist CSIR-CBRI & Convener of the workshop was inaugurated the workshop in the presence of Swiss delegates namely Dr. Yves Buhler, Dr. Perry Bartelt, Dr. Jessica Munch, Dr. Andrea Maconi & Joël Borner and other resource persons Dr. Tanushree Verma & Mr. Bhupendra Bhaisore from SCA-Himalayas SDC (Uttarakhand); with scientists Dr. Harpal Singh, Chief Scientist & Sh. Nadeem Ahmad, Head Outreach & Dissemination Services. During the inaugural address Dr. D.P. Kanungo, Chief Scientist & workshop convener has highlighted the importance of this Indo-Swiss workshop in the diverse field of Rock-ice avalanches, rock falls and debris flows. He also mentioned about the importance, challenges and wayforward of this workshop. Swiss dignitaries, Dr. Yves Buhler have also addressed the attendees and briefed about the working of WSL Institute for Snow and Avalanche Research SLF, Switzerland and Indo-Swiss collaborative project for eradicating these sorts of disasters together in India and Switzerland. Initially, Dr. Harpal Singh, Chief Scientist welcomed the dignitaries, participants & other colleagues and briefed about the three days' activities of the workshop. Subsequently, Sh. Nadeem Ahmad, Chief Scientist & Head ODSO, CSIR-CBRI highlighted about the contributions of CSIR-CBRI

# **Glimpses of the Training Programme**

Inaugural Ceremony

Group of Participants

**Technical Sessions** 

Valediction & Certificate Distribution