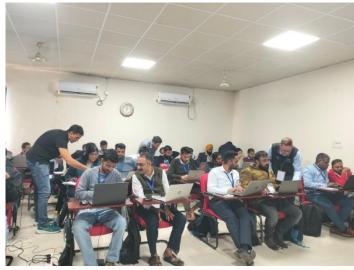

The three days' workshop was covered with 15 technical presentations made by various CSIR-CBRI scientists and Swiss Delegates through which participants have gained advanced studies on different aspects of Rock-ice Avalanches, Rock falls and Debris flows. In addition, participants have also witnessed the Institute's tools & techniques, R&D facilities and Exhibition Gallery for better understanding of the CSIR-CBRI endeavors. At the end, participants have also given their feedback and expressed the usefulness of the workshop to their professional commitments and future career opportunities. The workshop was thus concluded with the distribution of certificates and other relevant training materials.

# **Glimpses of the Training Programme**

Inaugural Ceremony

Group of Participants

**Technical Sessions** 

Valediction & Certificate Distribution