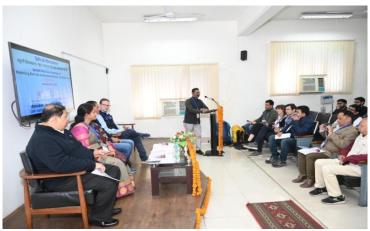

Dr. D.P. Kanungo, Chief Scientist CSIR-CBRI & Convener of the workshop was inaugurated the workshop in the presence of Swiss delegates namely Dr. Yves Buhler, Dr. Perry Bartelt, Dr. Jessica Munch, Dr. Andrea Maconi & Joël Borner and other resource persons Dr. Tanushree Verma & Mr. Bhupendra Bhaisore from SCA-Himalayas SDC (Uttarakhand); with scientists Dr. Harpal Singh, Chief Scientist & Sh. Nadeem Ahmad, Head Outreach & Dissemination Services. During the inaugural address Dr. D.P. Kanungo, Chief Scientist & workshop convener has highlighted the importance of this Indo-Swiss workshop in the diverse field of Rock-ice avalanches, rock falls and debris flows. He also mentioned about the importance, challenges and wayforward of this workshop. Swiss dignitaries, Dr. Yves Buhler have also addressed the attendees and briefed about the working of WSL Institute for Snow and Avalanche Research SLF, Switzerland and Indo-Swiss collaborative project for eradicating these sorts of disasters together in India and Switzerland. Initially, Dr. Harpal Singh, Chief Scientist welcomed the dignitaries, participants & other colleagues and briefed about the three days' activities of the workshop. Subsequently, Sh. Nadeem Ahmad, Chief Scientist & Head ODSO, CSIR-CBRI highlighted about the contributions of CSIR-CBRI

# **Glimpses of the Training Programme**

Inaugural Ceremony

Group of Participants

**Technical Sessions** 

Valediction & Certificate Distribution