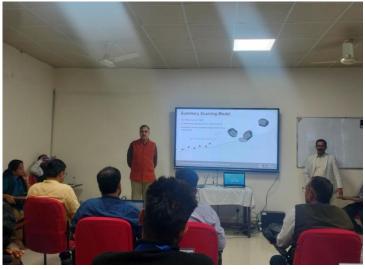

The three days' workshop was covered with 15 technical presentations made by various CSIR-CBRI scientists and Swiss Delegates through which participants have gained advanced studies on different aspects of Rock-ice Avalanches, Rock falls and Debris flows. In addition, participants have also witnessed the Institute's tools & techniques, R&D facilities and Exhibition Gallery for better understanding of the CSIR-CBRI endeavors. At the end, participants have also given their feedback and expressed the usefulness of the workshop to their professional commitments and future career opportunities. The workshop was thus concluded with the distribution of certificates and other relevant training materials.

# **Glimpses of the Training Programme**

Inaugural Ceremony

Group of Participants

**Technical Sessions** 

Valediction & Certificate Distribution