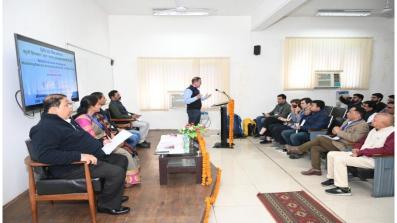

Dr. D.P. Kanungo, Chief Scientist CSIR-CBRI & Convener of the workshop was inaugurated the workshop in the presence of Swiss delegates namely Dr. Yves Buhler, Dr. Perry Bartelt, Dr. Jessica Munch, Dr. Andrea Maconi & Joël Borner and other resource persons Dr. Tanushree Verma & Mr. Bhupendra Bhaisore from SCA-Himalayas SDC (Uttarakhand); with scientists Dr. Harpal Singh, Chief Scientist & Sh. Nadeem Ahmad, Head Outreach & Dissemination Services. During the inaugural address Dr. D.P. Kanungo, Chief Scientist & workshop convener has highlighted the importance of this Indo-Swiss workshop in the diverse field of Rock-ice avalanches, rock falls and debris flows. He also mentioned about the importance, challenges and wayforward of this workshop. Swiss dignitaries, Dr. Yves Buhler have also addressed the attendees and briefed about the working of WSL Institute for Snow and Avalanche Research SLF, Switzerland and Indo-Swiss collaborative project for eradicating these sorts of disasters together in India and Switzerland. Initially, Dr. Harpal Singh, Chief Scientist welcomed the dignitaries, participants & other colleagues and briefed about the three days' activities of the workshop. Subsequently, Sh. Nadeem Ahmad, Chief Scientist & Head ODSO, CSIR-CBRI highlighted about the contributions of CSIR-CBRI

# **Glimpses of the Training Programme**

Inaugural Ceremony

Group of Participants

**Technical Sessions** 

Valediction & Certificate Distribution